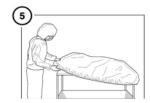

#### Instructions for Use:

- 1. Place cover over the cart so that it is completely covered.
- 2. Do not use if the cover is damaged.