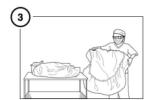

#### Instructions for Use:

- 1. Place cover over the cart so that it is completely covered.
- 2. Do not use if the cover is damaged.