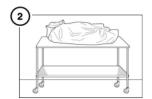

#### Instructions for Use:

- 1. Place cover over the cart so that it is completely covered.
- 2. Do not use if the cover is damaged.