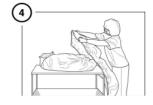

#### Instructions for Use:

- 1. Place cover over the cart so that it is completely covered.
- 2. Do not use if the cover is damaged.