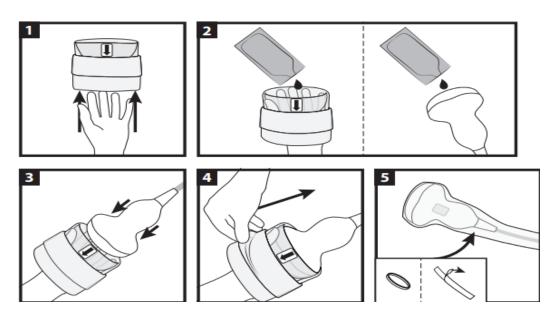

# **Instructions for Use:**

- 1. Read accompanying coupling gel instructions. (If Applicable)
- 2. Pull the probe cover over the probe until fully extended.
- 3. Fixate the probe cover with provided elastic bands. (If Applicable)
- 4. Do not use if the probe is damaged.