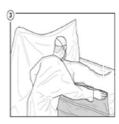

### **Instructions for Use:**

- 1. Place cover over the device.
- 2. Where the drape/cover is attached to the equipment, please confirm that the drape/cover has been securely attached.
- 3. Do not use it if the package is damaged.