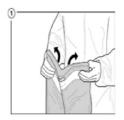

### **Instructions for Use:**

- 1. Place cover over the device.
- 2. Where the drape/cover is attached to the equipment, please confirm that the drape/cover has been securely attached.
- 3. Do not use it if the package is damaged.