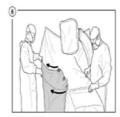

### **Instructions for Use:**

- 1. Place cover over the device.
- 2. Where the drape/cover is attached to the equipment, please confirm that the drape/cover has been securely attached.
- 3. Do not use it if the package is damaged.