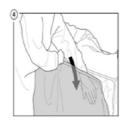

### **Instructions for Use:**

- 1. Place cover over the device.
- 2. Where the drape/cover is attached to the equipment, please confirm that the drape/cover has been securely attached.
- 3. Do not use it if the package is damaged.