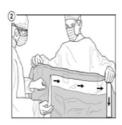

### **Instructions for Use:**

- 1. Place cover over the device.
- 2. Where the drape/cover is attached to the equipment, please confirm that the drape/cover has been securely attached.
- 3. Do not use it if the package is damaged.