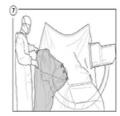

### **Instructions for Use:**

- 1. Place cover over the device.
- 2. Where the drape/cover is attached to the equipment, please confirm that the drape/cover has been securely attached.
- 3. Do not use it if the package is damaged.