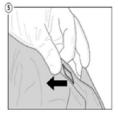

### **Instructions for Use:**

- 1. Place cover over the device.
- 2. Where the drape/cover is attached to the equipment, please confirm that the drape/cover has been securely attached.
- 3. Do not use it if the package is damaged.