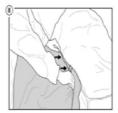

### **Instructions for Use:**

- 1. Place cover over the device.
- 2. Where the drape/cover is attached to the equipment, please confirm that the drape/cover has been securely attached.
- 3. Do not use it if the package is damaged.